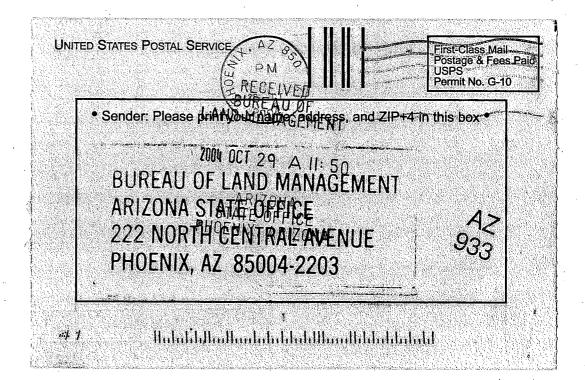

|



28504, 95860, 339303, 339144 338276

# ENTERED INTO COMPUTER

| Return Document to: